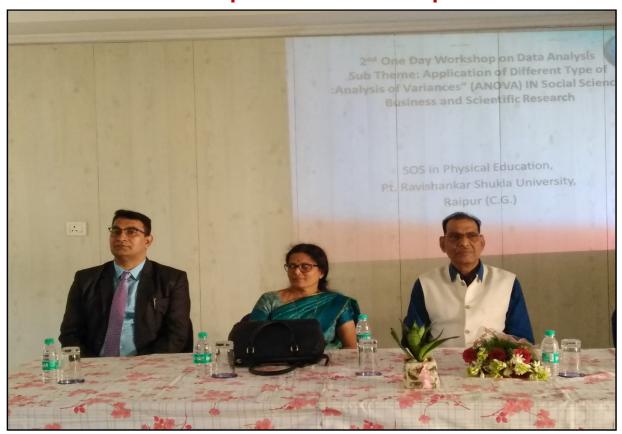

#### About the Workshop

The second one day workshop on Data Analysis based on the sub theme of "Application of different types of ANOVA in Social Science, Business and Scientific Researches" was held on 16 November 2018 in School of Studies in Physical Education, Pt. Ravi Shankar Shukla University, Raipur. The workshop was started with the registration of the participants, issuing of kits. The inauguration session was graced by Dr. Keshari Lal Verma, Honorable, Vice Chancellor, Pt. Ravi Shankar Shukla University, Raipur, Dr. Reeta Venugopal, Professor, SOS Physical Education, Dr. R. K. Mishra, SOS Physical Education. Dr. Rajeev Choudhary, Head SOS Physical Education introduced the subject matter of the workshop and Dr. Reeta Venugopal welcomed the delegates. Honorable Vice Chancellor, as a chief guest addressed the session and appreciated the zeal of the participants for research. Dr. R. K. Mishra expressed his gratitude towards participants and delegates. After the inaugural session, the session was started by Dr. Rajeev Choudhary. Speaker started the session with the classification of the research. The further part of the session was emphasized on various types of ANOVA (Analysis of Variance). ANOVA techniques were started by one-way ANOVA and followed by two-way ANOVA, factorial design, ANOVA with blocking variable, ANOVA with replication, ANOVA without replication. The post-lunch session was highlighted on repeated measure ANOVA, within-within ANOVA, between-between ANOVA, within-between ANOVA, ANCOVA. The example was practiced on SPSS Software based on streams of life science, social science and business studies. Examples were also practiced on MS-Excel and results were compared with SPSS. On the demand of participants some pivotal concepts of Research Methodology were discussed. At last the session was concluded by satisfactory interactions and satisfying the gueries of the eminent scholars and participants. The session winded up with the certificate distribution by Dr. C. D. Agashe, Professor, SOS Physical Education, Pt. Ravi Shankar Shukla University, Raipur.

## Glimpses of Workshop

**Inauguration Function** 

**During the Workshop** 

Participants of the workshop

**Certificate Distribution** 

| Sr.<br>No. | Name                                                                                                                   | Mobile Number | E-mail Address                  | Remark  |
|------------|------------------------------------------------------------------------------------------------------------------------|---------------|---------------------------------|---------|
| 1          | Dr. Karmishtha Shambharkar,<br>Principal, Shri Rawatpura Sarkar Institute<br>of Physical Education, Atal Nagar, Raipur | 9301705005    | me.karmishtha@gmail.com         | ABSENT  |
| 2          | Jaya Chandra,<br>Research Scholar                                                                                      | 9575383998    | jaya.chandra.edu@gmail.com      | PRESENT |
| 3          | Pramod Dalal,<br>Research Scholar, SOS Physical<br>Education,                                                          | 7988814573    | pd.lnup@gmail.com               | PRESENT |
| 4          | Mithilish Kumar Singh,<br>Research Scholar, SOS Physical<br>Education,                                                 | 9827017283    | mithilishmped@gmail.com         | PRESENT |
| 5          | Dr. Milind Bhandeo,<br>Asst. Professor, Vipra College, Raipur                                                          | 9691618905    | mbhandeo@gmail.com              | PRESENT |
| 6          | Dr. Arti Parganiha,<br>Professor, SOS Life Science,                                                                    | 9826551089    | arti.parganiha@gmail.com        | PRESENT |
| 7          | Shikha Malik,<br>Research Scholar, SOS Life Science,                                                                   | 9453823508    | shiklamalik19@yahoo.com         | PRESENT |
| 8          | Priyanka Chandel,<br>Research Scholar, SOS Life Science,                                                               | 8234094768    | priyankachandel18@gmail.com     | PRESENT |
| 9          | Margaret messiah Singh,<br>Research Scholar, SOS Life Science,                                                         | 8234824670    | mmessiahsingh@gmail.com         | PRESENT |
| 10         | Jyoti Sahu,<br>Research Scholar, SOS Gepgraphy,                                                                        | 7879055736    | jyotisahurj@gmail.com           | PRESENT |
| 11         | Trayendra Kumar,<br>Research Scholar, SOS Geography,                                                                   | 9669938734    | kumartrayendra25@gmail.com      | PRESENT |
| 12         | Shivnath Ekka,<br>Research Scholar, SOS Geography,                                                                     | 7587172391    | s.sanjivan5@gmail.com           | PRESENT |
| 13         | Pooja Sonkar,<br>Research Scholar, SOS Physical<br>Education,                                                          | 7224838457    | psonkar701@gmail.com            | PRESENT |
| 14         | Dr. Archi Dubey,<br>Asst. Prof., Mats University, Raipur                                                               | 7000891412    | archidubey3103@gmail.com        | PRESENT |
| 15         | Dr. Rakesh Patel,<br>Asst. Prof., Mats University, Raipur                                                              | 8319804530    | rakesh50patel@gmail.com         | PRESENT |
| 16         | Jyoti Bala Rai,<br>Asst. Prof. ITE, Pt. R.S.U. Raipur                                                                  | 9575634606    | jyoti.rairai15@gmail.com        | PRESENT |
| 17         | Ms. Priti Singh,<br>Asst. Prof., ITE, Pt. R.S.U. Raipur                                                                | 9754159769    | singhpriti131@yahoo.com         | PRESENT |
| 18         | Rajni Barle, Research Scholar, SOS Life Science,                                                                       | 8103936401    | rajnibarle007@gmail.com         | PRESENT |
| 19         | Bhupendra Kumar Sahu, Research Scholar, SOS Life Science,                                                              | 7828081239    | bhupi5march92@gmail.com         | PRESENT |
| 20         | Priyanka Chakradhari, Research Scholar, SOS Life Science,                                                              | 8962982830    | priyankachakradhari12@gmail.com | PRESENT |
| 21         | Bharati Rajak                                                                                                          | 8817829191    | bharatirajak@gmail.com          | PRESENT |
| 22         | Neha Verma,<br>SOS Anthropology, Pt. R.S.U. Raipur                                                                     | 9131111723    | nehaverma12234@gmail.com        | PRESENT |
| 23         | Anurag Mali, Research Scholar, SOS Anthropology,                                                                       | 9977006291    | anuragmali007@gmail.com         | PRESENT |
| 24         | Dr. Subuhi Nishad,<br>Sports Officer, IGKV, Raipur                                                                     | 7415367848    | subuhiigau13@gmail.com          | PRESENT |
| 25         | Sraddha Pradhan,<br>Research Scholar, SOS Life Science,                                                                | 9753839879    | sraddhapradhan11@gmail.com      | PRESENT |